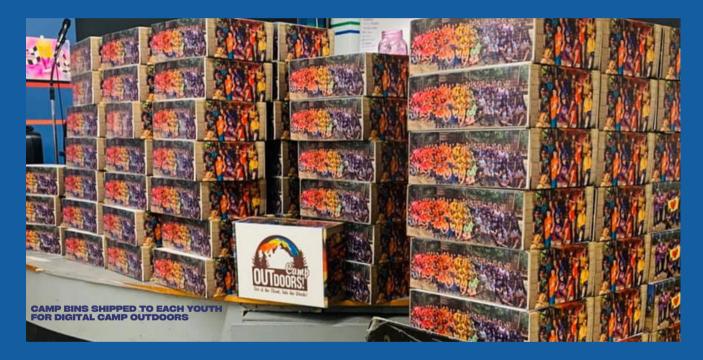

# IMPACT REPORT

IN 2020, 134 YOUTH PARTICIPATED IN ONE-N-TEN'S ANNUAL PROGRAM SURVEY. WHEN ASKED TO SELECT ALL OF THE REASON(S) THEY ATTEND ONE-N-TEN, THE HIGHEST RESPONSES WERE:

102

The data from the annual numbers report is collected from youth at the point of intake. Percentages from our annual survey show the percentages of youth who responded to that particular question. Not all questions are answered by every youth.