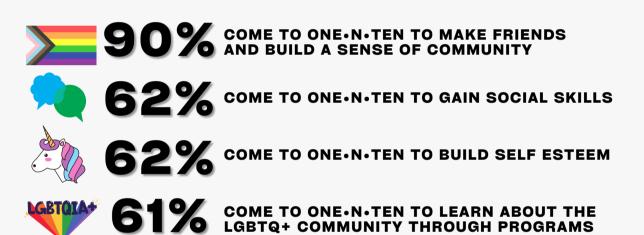

# IMPACT REPORT

IN 2020, 134 YOUTH PARTICIPATED IN ONE-N-TEN'S ANNUAL PROGRAM SURVEY. WHEN ASKED TO SELECT ALL OF THE REASON(S) THEY ATTEND ONE-N-TEN, THE HIGHEST RESPONSES WERE:

102

The data from the annual numbers report is collected from youth at the point of intake. Percentages from our annual survey show the percentages of youth who responded to that particular question. Not all questions are answered by every youth.