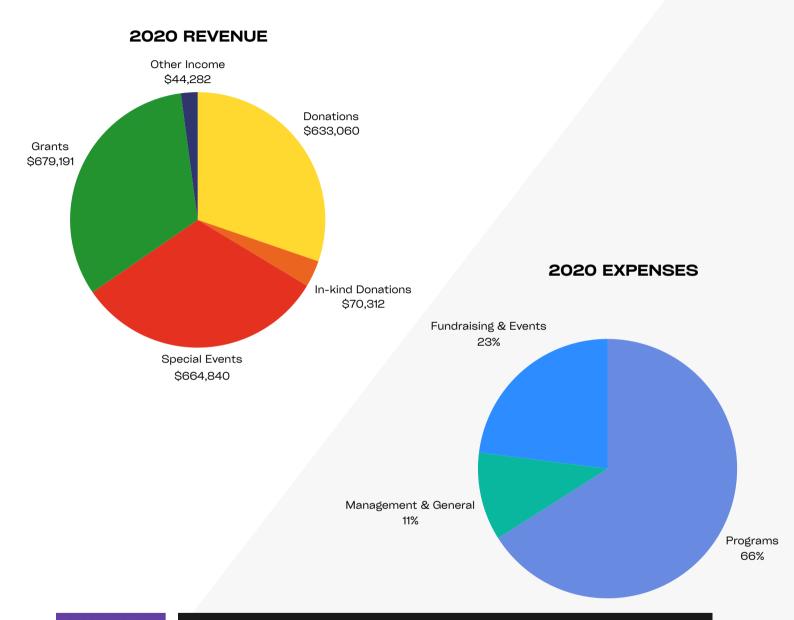

### ANNUAL

# IMPACT REPORT









IN 2020, 134 YOUTH PARTICIPATED IN ONE-N-TEN'S ANNUAL PROGRAM SURVEY. WHEN ASKED TO SELECT ALL OF THE REASON(S) THEY ATTEND ONE-N-TEN, THE HIGHEST RESPONSES WERE:





102



The data from the annual numbers report is collected from youth at the point of intake. Percentages from our annual survey show the percentages of youth who responded to that particular question. Not all questions are answered by every youth.

\*PRIOR TO SUSPENSION OF IN-PERSON PROGRAMMING DUE TO COVID-19 SAFETY MEASURES

## FINANCES





### MAJOR DONORS

ADAM KOHNEN BARBARA & GARY MACKMAN BARRY BOOTH BARRY STRATFORD **BROOKE TODARE CALVIN GOETZ & JEREMY KRAUT-ORDOVER** CAMERON HAYNES AXX CARMEN JANDACEK & STEPHANIE MARTIN CESAR CRAMTON CHRISTOPHER MCDOWELL CLARK GRABE **DANIEL MORAN DARRYL EMBREY & RICHARD SILVA** DAVID GASS **DENISE ANDRIELLO-HIGGINS DYLAN MARSH** ERIC HAMBURGER **JEREMY SCHACHTER & NICK SPELIOPOULOS** JOANNE PRELLBERG JOE BUSHONG & CHAD CHRISTIAN JUDIE VERB **KATHERINE FISHER KELLEY DENSHAM KEVIN AXX KIRK BAXTER** LINDA YOUNG LORI CAIRNS LOUIS VALERIO & JOSH WISE **MANUEL & DAVID SOTO-GRIEGO** MARTHA PELLETIER MARY SULLIVAN **MIKE GORMAN & JAMES FAY** PATRICIA DAVIS **REBECCA LIGHT RONALD BOWMAN & STAN ZUKOWFSKY ROXANNE GUSTITIS** SHEILA KLOEFKORN STEVEN POLLOCK **THANES VANIG & PETER TAYLOR THOMAS